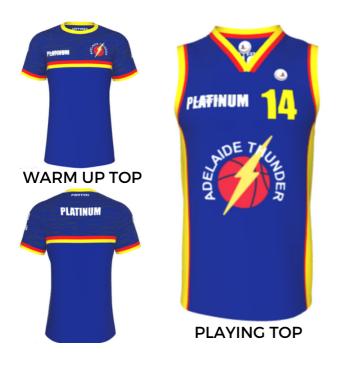

#### PLATINUM SPONSOR (\$ TO BE NEGOTIATED)

- EXCLUSIVE LOGO LOCK UP WHICH CAN BE USED IN MARKETING COLLATERAL
- LOGO ON RIGHT SIDE CHEST OF PLAYERS POLOS AND JACKETS
  - REAR OF WARM UP TOPS AND JACKETS
- LOGO ON RIGHT SIDE CHEST OF PLAYERS UNIFORMS
- LOGO ON BACK OF PLAYING SINGLETS (BELOW NUMBERS)
- LOGO ON 3 A FRAMES LINED AROUND THE COURT FOR
  - HOME GAMES, INCLUDING AWBL
    - LOGO ON WEBSITE
  - LOGO ON FRONT OF TRAVEL BAG
  - **BUSINESS NAME ANNOUNCED AT GAMES**
  - SPONSOR SPOTLIGHT ON SOCIAL MEDIA