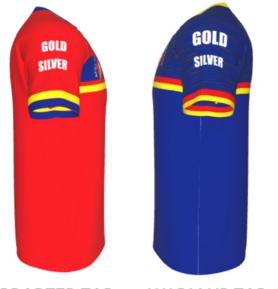

#### **GOLD SPONSOR \$15,000**

- LOGO ON 2 A FRAMES LINED AROUND THE COURT FOR HOME GAMES, INCLUDING AWBL
- LOGO ON BACK PLAYING UNIFORM ABOVE NUMBERS
- LOGO ON ONE OF THE SLEEVES OF THE JACKETS,
  - POLOS & WARM UP TOPS
  - LOGO ON SIDE OF THE BAGS
  - LOGO ON WEBSITE
  - BUSINESS NAME ANNOUNCED AT GAMES
  - SPONSOR SPOTLIGHT ON SOCIAL MEDIA
    - LOGO ON MERCHANDISE

#### **SLIVER SPONSOR \$7,500**

- LOGO ON ONE OF THE SLEEVES OF THE JACKETS AND POLOS
  - & WARM UP TOP
  - LOGO ON WEBSITE
  - BUSINESS NAME ANNOUNCED AT GAMES
    - SPONSOR SPOTLIGHT ON SOCIAL MEDIA LOGO ON MERCHANDISE