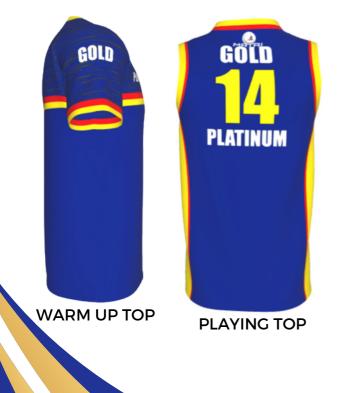

#### **GOLD SPONSOR \$15,000**

- LOGO ON 2 A FRAMES LINED AROUND THE COURT FOR HOME GAMES, INCLUDING AWBL
- LOGO ON BACK PLAYING UNIFORM ABOVE NUMBERS
- LOGO ON ONE OF THE SLEEVES OF THE JACKETS,
  - POLOS & WARM UP TOPS
  - LOGO ON SIDE OF THE BAGS
  - LOGO ON WEBSITE
  - BUSINESS NAME ANNOUNCED AT GAMES
  - SPONSOR SPOTLIGHT ON SOCIAL MEDIA
    - LOGO ON MERCHANDISE