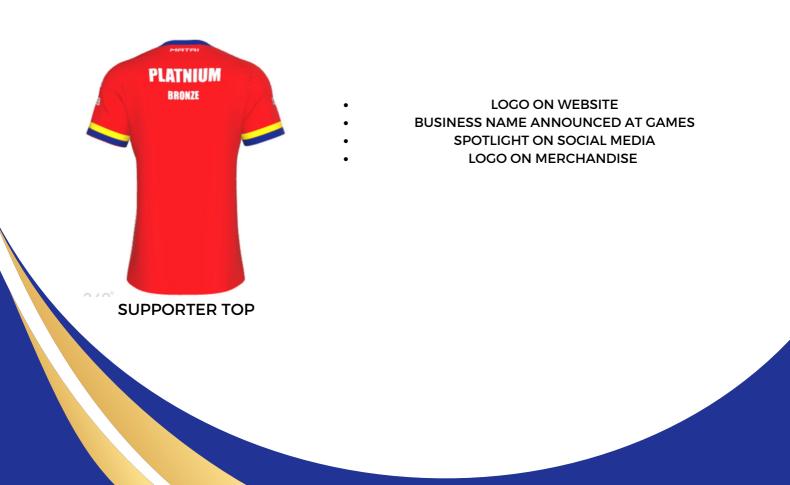

#### PLATINUM SPONSOR (\$ TO BE NEGOTIATED)

- EXCLUSIVE LOGO LOCK UP WHICH CAN BE USED IN MARKETING COLLATERAL
- LOGO ON RIGHT SIDE CHEST OF PLAYERS POLOS AND JACKETS
  - REAR OF WARM UP TOPS AND JACKETS
- LOGO ON RIGHT SIDE CHEST OF PLAYERS UNIFORMS
- LOGO ON BACK OF PLAYING SINGLETS (BELOW NUMBERS)
- LOGO ON 3 A FRAMES LINED AROUND THE COURT FOR
  - HOME GAMES, INCLUDING AWBL
    - LOGO ON WEBSITE
  - LOGO ON FRONT OF TRAVEL BAG
  - **BUSINESS NAME ANNOUNCED AT GAMES**
  - SPONSOR SPOTLIGHT ON SOCIAL MEDIA

#### **BRONZE SPONSOR \$1,000**